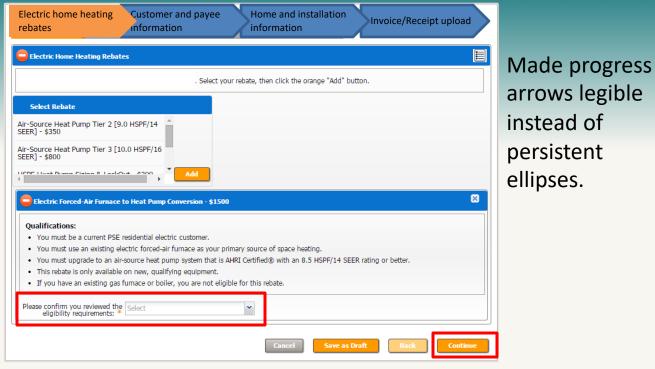

I focused on what the copy could do to provide a clearer path to completing the application.

| ← → C ☆ At Attps://pse-staging.dsmcentral.com/traksmart4/public/search_result_multiple.do                                                                                                                                                                                                                                                                                                                                                                                                                                                                                                                                                                                                                                                                                                                                                                                                                                                                                                                                                                                                                                                                                                                                                                                                                                                                                                                                                                                                                                                                                                                                                                                                                                                                                                                                                                                                                                                                                                                                                                                                                                                       |                                 |                                                      |                                                              |                             |
|-------------------------------------------------------------------------------------------------------------------------------------------------------------------------------------------------------------------------------------------------------------------------------------------------------------------------------------------------------------------------------------------------------------------------------------------------------------------------------------------------------------------------------------------------------------------------------------------------------------------------------------------------------------------------------------------------------------------------------------------------------------------------------------------------------------------------------------------------------------------------------------------------------------------------------------------------------------------------------------------------------------------------------------------------------------------------------------------------------------------------------------------------------------------------------------------------------------------------------------------------------------------------------------------------------------------------------------------------------------------------------------------------------------------------------------------------------------------------------------------------------------------------------------------------------------------------------------------------------------------------------------------------------------------------------------------------------------------------------------------------------------------------------------------------------------------------------------------------------------------------------------------------------------------------------------------------------------------------------------------------------------------------------------------------------------------------------------------------------------------------------------------------|---------------------------------|------------------------------------------------------|--------------------------------------------------------------|-----------------------------|
| I de Makeing and in fortweik is in constructions entremonitations performantes and in approximation of the second and approximations and in approximati                     |                                 |                                                      | the second set through the                                   | é ođ                        |
| We have not the set of                             |                                 |                                                      |                                                              |                             |
| <page-header>  Descente the exponent of the expon</page-header> | FotoWeb 8 Constant Contact : L. | 📩 Writing Practice   Ro 💊 Pool Car 👹 FiveThirtyEight |                                                              | C Other b                   |
| Item readers   Item readers <td></td> <td>PSE PUGET SOUND ENERGY</td> <td>Having problems with your<br/>Call an Energy Advisor at 1-800</td> <td>application?<br/>)-562-1482,</td>                                                                                                                                                                                                                                                                                                                                                                                                                                                                                                                                                                                                                                                                                                                                                                                                                                                                                                                                                                                                                          |                                 | PSE PUGET SOUND ENERGY                               | Having problems with your<br>Call an Energy Advisor at 1-800 | application?<br>)-562-1482, |
| I exidential (?)   Extra tours   I exidential (?)   I exi                                                                                                                                                                                                                                                                                                                                                                                                                                                                                                                                                                                                                                                                                                                                                                                                                                                                                                                                                                                                                                                           |                                 | Eligible Rebates & Incentives                        |                                                              |                             |
| Fectric home leading Apply Now <ul> <li>Apply Now</li> </ul> <td></td> <td>ELIGIBLE REBATES (7) MY REBATES</td> <td></td> <td></td>                                                                                                                                                                                                                                                                                                                                                                                                                                                                                                                                                                                                                                                                                                                                                                                                                                                                                                                                                                                                             |                                 | ELIGIBLE REBATES (7) MY REBATES                      |                                                              |                             |
| Function of the set                     |                                 | 🗉 Residential (7)                                    |                                                              |                             |
| <ul> <li>Het parp water heater</li> <li>Het parp water heater</li> <li>Het parp water heater</li> <li>Konge Voron</li> <li>Home Performance with ENERGY STAR®, Rebete</li> <li>Home Performance with ENERGY STAR®, Rebete</li> <li>Home Performance with ENERGY STAR®, Rebete</li> <li>Home Reformance with ENERGY STAR®, Rebete</li> <li>Netural gas fue coversion</li> <li>Home and water heat system</li> <li>Home and water heat system</li> <li>Kotural gas fue coversion</li> <li>Home and water heat system</li> <li>Kotural gas fue coversion</li> <li>Home and water heat system</li> <li>Kotural gas fue coversion</li> <li>Home and water heat system</li> <li>Kotural gas fue coversion</li> <li>Home and water heat system</li> <li>Kotural gas fue coversion</li> <li>Home and water heat system</li> <li>Kotural gas fue coversion</li> <li>Home and water heat system</li> <li>Kotural gas fue coversion</li> <li>Home and water heat system</li> <li>Kotural gas fue coversion</li> <li>Home and water heat system</li> <li>Kotural gas fue coversion</li> <li>Home and water heat system</li> <li>Kotural gas fue coversion</li> <li>Home and water heat system</li> <li>Kotural gas fue coversion</li> <li>Home and water heat system</li> <li>Kotural gas fue coversion</li> <li>Home and water heat system</li> <li>Kotural gas fue coversion</li> <li>Home and water heat system</li> <li>Kotural gas fue coversion</li> <li>Home and water heat system</li> <li>Kotural gas fue coversion</li> <li>Home and water heat system</li> <li>Kotural gas fue coversion</li> <li>Home and water heat system</li> <li>Kotural gas fue coversion</li> <li>Home and water heat system</li> <li>Kotural gas fue coversion</li> <li>Home and water heat system</li> <li>Kotural gas fue coversion</li> <li>Home and water heat system</li> <li>Kotural gas fue coversion</li> <li>Home and water heat system</li> <li>Kotural gas fue coversion</li> <li>Home and water heat system</li> <li>Home and w</li></ul>        |                                 | Heat pumps     Ductless heat pumps                   | Apply I                                                      | Now                         |
| <ul> <li>Home Performance with ENERGY STAR® Rebate</li> <li>Natural gas fuel conversion</li> <li>Natural gas fuel conversion</li> <li>Natural gas home heating</li> <li>Water heat only</li> <li>Water heat only</li> <li>Torced-or furnace</li> <li>Integrated space and water heat system</li> <li>Integrated space and water heat system</li> <li>Windows</li> </ul>                                                                                                                                                                                                                                                                                                                                                                                                                                                                                                                                                                                                                                                                                                                                                                                                                                                                                                                                                                                                                                                                                                                                                                                                                                                                                                                                                                                                                                                                                                                                                                                                                                                                                                                                                                         |                                 | -                                                    | Арріу І                                                      | Arrive at site              |
| <ul> <li>Home and water heat</li> <li>Home heat only</li> <li>Water hea</li></ul>        |                                 |                                                      |                                                              | pse.com                     |
| Kourr     Forced-air furnace     Integrated space and water heat system     Mindows     Mindows     Apply Now                                                                                                                                                                                                                                                                                                                                                                                                                                                                                                                                                                                                                                                                                                                                                                                                                                                                                                                                                                                                                                                                                                                                                                                                                                                                                                                                                                                                                                                                                                                                                                                                                                                                                                                                                                                                                                                                                                                                                                                                                                   |                                 | Home and water heat     Home heat only               | Apply                                                        | Now                         |
|                                                                                                                                                                                                                                                                                                                                                                                                                                                                                                                                                                                                                                                                                                                                                                                                                                                                                                                                                                                                                                                                                                                                                                                                                                                                                                                                                                                                                                                                                                                                                                                                                                                                                                                                                                                                                                                                                                                                                                                                                                                                                                                                                 |                                 | Forced-air fumace                                    | Apply I                                                      | Now                         |
|                                                                                                                                                                                                                                                                                                                                                                                                                                                                                                                                                                                                                                                                                                                                                                                                                                                                                                                                                                                                                                                                                                                                                                                                                                                                                                                                                                                                                                                                                                                                                                                                                                                                                                                                                                                                                                                                                                                                                                                                                                                                                                                                                 |                                 |                                                      | Apply I                                                      |                             |
|                                                                                                                                                                                                                                                                                                                                                                                                                                                                                                                                                                                                                                                                                                                                                                                                                                                                                                                                                                                                                                                                                                                                                                                                                                                                                                                                                                                                                                                                                                                                                                                                                                                                                                                                                                                                                                                                                                                                                                                                                                                                                                                                                 |                                 |                                                      |                                                              | V 🦉 🧱 🖸 🗘 😜 🦣 📮 🚓 🛱 🏷 🔶 11: |