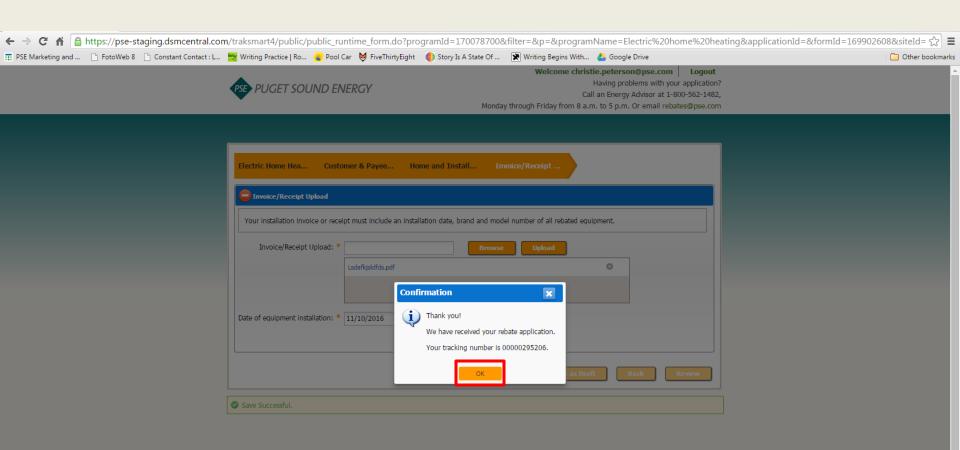

## **Rebate application process**

Puget Sound Energy's rebate application process was brought online using a third party vendor. The process was many steps and difficult to stay on the path.

I brought this to a UX writing class at School of Visual Concepts to workshop. The results are from class exercises only.

I focused on what the copy could do to provide a clearer path to completing the application.

| ← → C ☆ At Attps://pse-staging.dsmcentral.com/traksmart4/public/search_result_multiple.do                                                                                                                                                                                                                                                                                                                                                                                                                                                                                                                                                                                                                                                                                                                                                                                                                                                                                                                                                                                                                                                                                                                                                                                                                                                                                                                                                                                                                                                                                                                                                                                                                                                                                                                                                                                                                                                                                                                                                                                                                                                       |                                 |                                                      |                                                              |                             |
|-------------------------------------------------------------------------------------------------------------------------------------------------------------------------------------------------------------------------------------------------------------------------------------------------------------------------------------------------------------------------------------------------------------------------------------------------------------------------------------------------------------------------------------------------------------------------------------------------------------------------------------------------------------------------------------------------------------------------------------------------------------------------------------------------------------------------------------------------------------------------------------------------------------------------------------------------------------------------------------------------------------------------------------------------------------------------------------------------------------------------------------------------------------------------------------------------------------------------------------------------------------------------------------------------------------------------------------------------------------------------------------------------------------------------------------------------------------------------------------------------------------------------------------------------------------------------------------------------------------------------------------------------------------------------------------------------------------------------------------------------------------------------------------------------------------------------------------------------------------------------------------------------------------------------------------------------------------------------------------------------------------------------------------------------------------------------------------------------------------------------------------------------|---------------------------------|------------------------------------------------------|--------------------------------------------------------------|-----------------------------|
| I de Makeing and in fortweik is in constructions entremonitations performantes and in approximation of the second and approximations and in approximati                     |                                 |                                                      | the second set through the                                   | é ođ                        |
| We have not the set of                             |                                 |                                                      |                                                              |                             |
| <page-header>  Descente the exponent of the expon</page-header> | FotoWeb 8 Constant Contact : L. | 📩 Writing Practice   Ro 💊 Pool Car 👹 FiveThirtyEight |                                                              | C Other b                   |
| Item readers   Item readers <td></td> <td>PSE PUGET SOUND ENERGY</td> <td>Having problems with your<br/>Call an Energy Advisor at 1-800</td> <td>application?<br/>)-562-1482,</td>                                                                                                                                                                                                                                                                                                                                                                                                                                                                                                                                                                                                                                                                                                                                                                                                                                                                                                                                                                                                                          |                                 | PSE PUGET SOUND ENERGY                               | Having problems with your<br>Call an Energy Advisor at 1-800 | application?<br>)-562-1482, |
| I exidential (?)   Extra tours   I exidential (?)   I exi                                                                                                                                                                                                                                                                                                                                                                                                                                                                                                                                                                                                                                                                                                                                                                                                                                                                                                                                                                                                                                                           |                                 | Eligible Rebates & Incentives                        |                                                              |                             |
| Fectric home leading Apply Now <ul> <li>Apply Now</li> </ul> <td></td> <td>ELIGIBLE REBATES (7) MY REBATES</td> <td></td> <td></td>                                                                                                                                                                                                                                                                                                                                                                                                                                                                                                                                                                                                                                                                                                                                                                                                                                                                                                                                                                                                             |                                 | ELIGIBLE REBATES (7) MY REBATES                      |                                                              |                             |
| Function of the set                     |                                 | 🗉 Residential (7)                                    |                                                              |                             |
| <ul> <li>Het parp water heater</li> <li>Het parp water heater</li> <li>Het parp water heater</li> <li>Konge Voron</li> <li>Home Performance with ENERGY STAR®, Rebete</li> <li>Home Performance with ENERGY STAR®, Rebete</li> <li>Home Performance with ENERGY STAR®, Rebete</li> <li>Home Reformance with ENERGY STAR®, Rebete</li> <li>Netural gas fue coversion</li> <li>Home and water heat system</li> <li>Home and water heat system</li> <li>Kotural gas fue coversion</li> <li>Home and water heat system</li> <li>Kotural gas fue coversion</li> <li>Home and water heat system</li> <li>Kotural gas fue coversion</li> <li>Home and water heat system</li> <li>Kotural gas fue coversion</li> <li>Home and water heat system</li> <li>Kotural gas fue coversion</li> <li>Home and water heat system</li> <li>Kotural gas fue coversion</li> <li>Home and water heat system</li> <li>Kotural gas fue coversion</li> <li>Home and water heat system</li> <li>Kotural gas fue coversion</li> <li>Home and water heat system</li> <li>Kotural gas fue coversion</li> <li>Home and water heat system</li> <li>Kotural gas fue coversion</li> <li>Home and water heat system</li> <li>Kotural gas fue coversion</li> <li>Home and water heat system</li> <li>Kotural gas fue coversion</li> <li>Home and water heat system</li> <li>Kotural gas fue coversion</li> <li>Home and water heat system</li> <li>Kotural gas fue coversion</li> <li>Home and water heat system</li> <li>Kotural gas fue coversion</li> <li>Home and water heat system</li> <li>Kotural gas fue coversion</li> <li>Home and water heat system</li> <li>Kotural gas fue coversion</li> <li>Home and water heat system</li> <li>Kotural gas fue coversion</li> <li>Home and water heat system</li> <li>Kotural gas fue coversion</li> <li>Home and water heat system</li> <li>Kotural gas fue coversion</li> <li>Home and water heat system</li> <li>Kotural gas fue coversion</li> <li>Home and water heat system</li> <li>Home and w</li></ul>        |                                 | Heat pumps     Ductless heat pumps                   | Apply I                                                      | Now                         |
| <ul> <li>Home Performance with ENERGY STAR® Rebate</li> <li>Natural gas fuel conversion</li> <li>Natural gas fuel conversion</li> <li>Natural gas home heating</li> <li>Water heat only</li> <li>Water heat only</li> <li>Torced-or furnace</li> <li>Integrated space and water heat system</li> <li>Integrated space and water heat system</li> <li>Windows</li> </ul>                                                                                                                                                                                                                                                                                                                                                                                                                                                                                                                                                                                                                                                                                                                                                                                                                                                                                                                                                                                                                                                                                                                                                                                                                                                                                                                                                                                                                                                                                                                                                                                                                                                                                                                                                                         |                                 | -                                                    | Арріу І                                                      | Arrive at site              |
| <ul> <li>Home and water heat</li> <li>Home heat only</li> <li>Water hea</li></ul>        |                                 |                                                      |                                                              | pse.com                     |
| Kourr     Forced-air furnace     Integrated space and water heat system     Mindows     Mindows     Apply Now                                                                                                                                                                                                                                                                                                                                                                                                                                                                                                                                                                                                                                                                                                                                                                                                                                                                                                                                                                                                                                                                                                                                                                                                                                                                                                                                                                                                                                                                                                                                                                                                                                                                                                                                                                                                                                                                                                                                                                                                                                   |                                 | Home and water heat     Home heat only               | Apply                                                        | Now                         |
|                                                                                                                                                                                                                                                                                                                                                                                                                                                                                                                                                                                                                                                                                                                                                                                                                                                                                                                                                                                                                                                                                                                                                                                                                                                                                                                                                                                                                                                                                                                                                                                                                                                                                                                                                                                                                                                                                                                                                                                                                                                                                                                                                 |                                 | Forced-air fumace                                    | Apply I                                                      | Now                         |
|                                                                                                                                                                                                                                                                                                                                                                                                                                                                                                                                                                                                                                                                                                                                                                                                                                                                                                                                                                                                                                                                                                                                                                                                                                                                                                                                                                                                                                                                                                                                                                                                                                                                                                                                                                                                                                                                                                                                                                                                                                                                                                                                                 |                                 |                                                      | Apply I                                                      |                             |
|                                                                                                                                                                                                                                                                                                                                                                                                                                                                                                                                                                                                                                                                                                                                                                                                                                                                                                                                                                                                                                                                                                                                                                                                                                                                                                                                                                                                                                                                                                                                                                                                                                                                                                                                                                                                                                                                                                                                                                                                                                                                                                                                                 |                                 |                                                      |                                                              | V 🦉 🧱 🖸 🗘 😜 🦣 📮 🚓 🛱 🏷 🔶 11: |