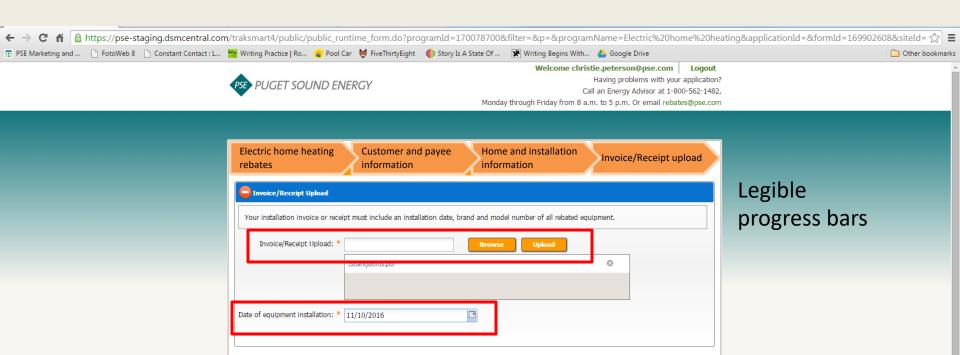

I focused on what the copy could do to provide a clearer path to completing the application.

| ← → C ☆ At Attps://pse-staging.dsmcentral.com/traksmart4/public/search_result_multiple.do                                                                                                                                                                                                                                                                                                                                                                                                                                                                                                                                                                                                                                                                                                                                                                                                                                                                                                                                                                                                                                                                                                                                                                                                                                                                                                                                                                                                                                                                                                                                                                                                                                                                                                                                                                                                                                                                                                                                                                                                                                                       |                                 |                                                      |                                                              |                             |
|-------------------------------------------------------------------------------------------------------------------------------------------------------------------------------------------------------------------------------------------------------------------------------------------------------------------------------------------------------------------------------------------------------------------------------------------------------------------------------------------------------------------------------------------------------------------------------------------------------------------------------------------------------------------------------------------------------------------------------------------------------------------------------------------------------------------------------------------------------------------------------------------------------------------------------------------------------------------------------------------------------------------------------------------------------------------------------------------------------------------------------------------------------------------------------------------------------------------------------------------------------------------------------------------------------------------------------------------------------------------------------------------------------------------------------------------------------------------------------------------------------------------------------------------------------------------------------------------------------------------------------------------------------------------------------------------------------------------------------------------------------------------------------------------------------------------------------------------------------------------------------------------------------------------------------------------------------------------------------------------------------------------------------------------------------------------------------------------------------------------------------------------------|---------------------------------|------------------------------------------------------|--------------------------------------------------------------|-----------------------------|
| I de Makeing and in fortweik is in constructions entremonitations performantes and in approximation of the second and approximations and in approximati                     |                                 |                                                      | the second set through the                                   | é ođ                        |
| We have not the set of                             |                                 |                                                      |                                                              |                             |
| <page-header>  Descente the exponent of the expon</page-header> | FotoWeb 8 Constant Contact : L. | 📩 Writing Practice   Ro 💊 Pool Car 👹 FiveThirtyEight |                                                              | C Other b                   |
| Item readers   Item readers <td></td> <td>PSE PUGET SOUND ENERGY</td> <td>Having problems with your<br/>Call an Energy Advisor at 1-800</td> <td>application?<br/>)-562-1482,</td>                                                                                                                                                                                                                                                                                                                                                                                                                                                                                                                                                                                                                                                                                                                                                                                                                                                                                                                                                                                                                          |                                 | PSE PUGET SOUND ENERGY                               | Having problems with your<br>Call an Energy Advisor at 1-800 | application?<br>)-562-1482, |
| I exidential (?)   Extra tours   I exidential (?)   I exi                                                                                                                                                                                                                                                                                                                                                                                                                                                                                                                                                                                                                                                                                                                                                                                                                                                                                                                                                                                                                                                           |                                 | Eligible Rebates & Incentives                        |                                                              |                             |
| Fectric home leading Apply Now <ul> <li>Apply Now</li> </ul> <td></td> <td>ELIGIBLE REBATES (7) MY REBATES</td> <td></td> <td></td>                                                                                                                                                                                                                                                                                                                                                                                                                                                                                                                                                                                                                                                                                                                                                                                                                                                                                                                                                                                                             |                                 | ELIGIBLE REBATES (7) MY REBATES                      |                                                              |                             |
| Function of the set                     |                                 | 🗉 Residential (7)                                    |                                                              |                             |
| <ul> <li>Het parp water heater</li> <li>Het parp water heater</li> <li>Het parp water heater</li> <li>Konge Voron</li> <li>Home Performance with ENERGY STAR®, Rebete</li> <li>Home Performance with ENERGY STAR®, Rebete</li> <li>Home Performance with ENERGY STAR®, Rebete</li> <li>Home Reformance with ENERGY STAR®, Rebete</li> <li>Netural gas fue coversion</li> <li>Home and water heat system</li> <li>Home and water heat system</li> <li>Kotural gas fue coversion</li> <li>Home and water heat system</li> <li>Kotural gas fue coversion</li> <li>Home and water heat system</li> <li>Kotural gas fue coversion</li> <li>Home and water heat system</li> <li>Kotural gas fue coversion</li> <li>Home and water heat system</li> <li>Kotural gas fue coversion</li> <li>Home and water heat system</li> <li>Kotural gas fue coversion</li> <li>Home and water heat system</li> <li>Kotural gas fue coversion</li> <li>Home and water heat system</li> <li>Kotural gas fue coversion</li> <li>Home and water heat system</li> <li>Kotural gas fue coversion</li> <li>Home and water heat system</li> <li>Kotural gas fue coversion</li> <li>Home and water heat system</li> <li>Kotural gas fue coversion</li> <li>Home and water heat system</li> <li>Kotural gas fue coversion</li> <li>Home and water heat system</li> <li>Kotural gas fue coversion</li> <li>Home and water heat system</li> <li>Kotural gas fue coversion</li> <li>Home and water heat system</li> <li>Kotural gas fue coversion</li> <li>Home and water heat system</li> <li>Kotural gas fue coversion</li> <li>Home and water heat system</li> <li>Kotural gas fue coversion</li> <li>Home and water heat system</li> <li>Kotural gas fue coversion</li> <li>Home and water heat system</li> <li>Kotural gas fue coversion</li> <li>Home and water heat system</li> <li>Kotural gas fue coversion</li> <li>Home and water heat system</li> <li>Kotural gas fue coversion</li> <li>Home and water heat system</li> <li>Home and w</li></ul>        |                                 | Heat pumps     Ductless heat pumps                   | Apply I                                                      | Now                         |
| <ul> <li>Home Performance with ENERGY STAR® Rebate</li> <li>Natural gas fuel conversion</li> <li>Natural gas fuel conversion</li> <li>Natural gas home heating</li> <li>Water heat only</li> <li>Water heat only</li> <li>Torced-or furnace</li> <li>Integrated space and water heat system</li> <li>Integrated space and water heat system</li> <li>Windows</li> </ul>                                                                                                                                                                                                                                                                                                                                                                                                                                                                                                                                                                                                                                                                                                                                                                                                                                                                                                                                                                                                                                                                                                                                                                                                                                                                                                                                                                                                                                                                                                                                                                                                                                                                                                                                                                         |                                 | -                                                    | Арріу І                                                      | Arrive at site              |
| <ul> <li>Home and water heat</li> <li>Home heat only</li> <li>Water hea</li></ul>        |                                 |                                                      |                                                              | pse.com                     |
| Kourr     Forced-air furnace     Integrated space and water heat system     Mindows     Mindows     Apply Now                                                                                                                                                                                                                                                                                                                                                                                                                                                                                                                                                                                                                                                                                                                                                                                                                                                                                                                                                                                                                                                                                                                                                                                                                                                                                                                                                                                                                                                                                                                                                                                                                                                                                                                                                                                                                                                                                                                                                                                                                                   |                                 | Home and water heat     Home heat only               | Apply                                                        | Now                         |
|                                                                                                                                                                                                                                                                                                                                                                                                                                                                                                                                                                                                                                                                                                                                                                                                                                                                                                                                                                                                                                                                                                                                                                                                                                                                                                                                                                                                                                                                                                                                                                                                                                                                                                                                                                                                                                                                                                                                                                                                                                                                                                                                                 |                                 | Forced-air fumace                                    | Apply I                                                      | Now                         |
|                                                                                                                                                                                                                                                                                                                                                                                                                                                                                                                                                                                                                                                                                                                                                                                                                                                                                                                                                                                                                                                                                                                                                                                                                                                                                                                                                                                                                                                                                                                                                                                                                                                                                                                                                                                                                                                                                                                                                                                                                                                                                                                                                 |                                 |                                                      | Apply I                                                      |                             |
|                                                                                                                                                                                                                                                                                                                                                                                                                                                                                                                                                                                                                                                                                                                                                                                                                                                                                                                                                                                                                                                                                                                                                                                                                                                                                                                                                                                                                                                                                                                                                                                                                                                                                                                                                                                                                                                                                                                                                                                                                                                                                                                                                 |                                 |                                                      |                                                              | V 🦉 🧱 🖸 🗘 😜 🦣 📮 🚓 🛱 🏷 🔶 11: |