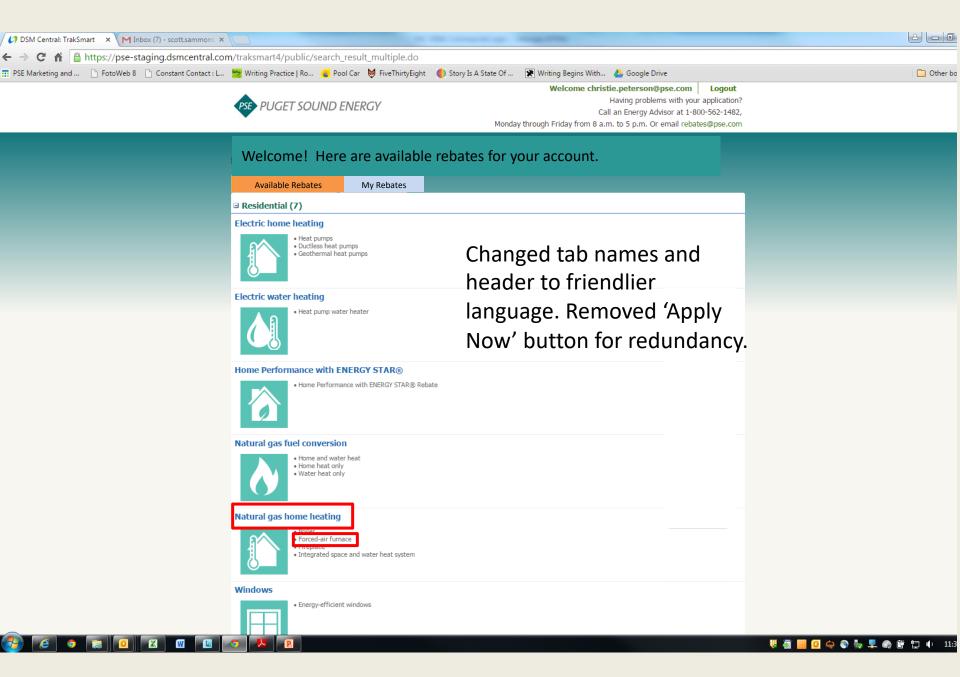

I focused on what the copy could do to provide a clearer path to completing the application.

| ← → C ☆ At Attps://pse-staging.dsmcentral.com/traksmart4/public/search_result_multiple.do                                                                                                                                                                                                                                                                                                                                                                                                                                                                                                                                                                                                                                                                                                                                                                                                                                                                                                                                                                                                                                                                                                                                                                                                                                                                                                                                                                                                                                                                                                                                                                                                                                                                                                                                                                                                                                                                                                                                                                                                                                                       |                                 |                                                      |                                                              |                             |
|-------------------------------------------------------------------------------------------------------------------------------------------------------------------------------------------------------------------------------------------------------------------------------------------------------------------------------------------------------------------------------------------------------------------------------------------------------------------------------------------------------------------------------------------------------------------------------------------------------------------------------------------------------------------------------------------------------------------------------------------------------------------------------------------------------------------------------------------------------------------------------------------------------------------------------------------------------------------------------------------------------------------------------------------------------------------------------------------------------------------------------------------------------------------------------------------------------------------------------------------------------------------------------------------------------------------------------------------------------------------------------------------------------------------------------------------------------------------------------------------------------------------------------------------------------------------------------------------------------------------------------------------------------------------------------------------------------------------------------------------------------------------------------------------------------------------------------------------------------------------------------------------------------------------------------------------------------------------------------------------------------------------------------------------------------------------------------------------------------------------------------------------------|---------------------------------|------------------------------------------------------|--------------------------------------------------------------|-----------------------------|
| I de Makeing and in fortweik is in constructions entremonitations performantes and in approximation of the second and approximations and in approximati                     |                                 |                                                      | the second set through the                                   | é ođ                        |
| We have not the set of                             |                                 |                                                      |                                                              |                             |
| <page-header>  Descente the exponent of the expon</page-header> | FotoWeb 8 Constant Contact : L. | 📩 Writing Practice   Ro 💊 Pool Car 👹 FiveThirtyEight |                                                              | C Other b                   |
| Item readers   Item readers <td></td> <td>PSE PUGET SOUND ENERGY</td> <td>Having problems with your<br/>Call an Energy Advisor at 1-800</td> <td>application?<br/>)-562-1482,</td>                                                                                                                                                                                                                                                                                                                                                                                                                                                                                                                                                                                                                                                                                                                                                                                                                                                                                                                                                                                                                          |                                 | PSE PUGET SOUND ENERGY                               | Having problems with your<br>Call an Energy Advisor at 1-800 | application?<br>)-562-1482, |
| I exidential (?)   Extra tours   I exidential (?)   I exi                                                                                                                                                                                                                                                                                                                                                                                                                                                                                                                                                                                                                                                                                                                                                                                                                                                                                                                                                                                                                                                           |                                 | Eligible Rebates & Incentives                        |                                                              |                             |
| Fectric home leading Apply Now <ul> <li>Apply Now</li> </ul> <td></td> <td>ELIGIBLE REBATES (7) MY REBATES</td> <td></td> <td></td>                                                                                                                                                                                                                                                                                                                                                                                                                                                                                                                                                                                                                                                                                                                                                                                                                                                                                                                                                                                                             |                                 | ELIGIBLE REBATES (7) MY REBATES                      |                                                              |                             |
| Function of the set                     |                                 | 🗉 Residential (7)                                    |                                                              |                             |
| <ul> <li>Het parp water heater</li> <li>Het parp water heater</li> <li>Het parp water heater</li> <li>Konge Voron</li> <li>Home Performance with ENERGY STAR®, Rebete</li> <li>Home Performance with ENERGY STAR®, Rebete</li> <li>Home Performance with ENERGY STAR®, Rebete</li> <li>Home Reformance with ENERGY STAR®, Rebete</li> <li>Netural gas fue coversion</li> <li>Home and water heat system</li> <li>Home and water heat system</li> <li>Kotural gas fue coversion</li> <li>Home and water heat system</li> <li>Kotural gas fue coversion</li> <li>Home and water heat system</li> <li>Kotural gas fue coversion</li> <li>Home and water heat system</li> <li>Kotural gas fue coversion</li> <li>Home and water heat system</li> <li>Kotural gas fue coversion</li> <li>Home and water heat system</li> <li>Kotural gas fue coversion</li> <li>Home and water heat system</li> <li>Kotural gas fue coversion</li> <li>Home and water heat system</li> <li>Kotural gas fue coversion</li> <li>Home and water heat system</li> <li>Kotural gas fue coversion</li> <li>Home and water heat system</li> <li>Kotural gas fue coversion</li> <li>Home and water heat system</li> <li>Kotural gas fue coversion</li> <li>Home and water heat system</li> <li>Kotural gas fue coversion</li> <li>Home and water heat system</li> <li>Kotural gas fue coversion</li> <li>Home and water heat system</li> <li>Kotural gas fue coversion</li> <li>Home and water heat system</li> <li>Kotural gas fue coversion</li> <li>Home and water heat system</li> <li>Kotural gas fue coversion</li> <li>Home and water heat system</li> <li>Kotural gas fue coversion</li> <li>Home and water heat system</li> <li>Kotural gas fue coversion</li> <li>Home and water heat system</li> <li>Kotural gas fue coversion</li> <li>Home and water heat system</li> <li>Kotural gas fue coversion</li> <li>Home and water heat system</li> <li>Kotural gas fue coversion</li> <li>Home and water heat system</li> <li>Home and w</li></ul>        |                                 | Heat pumps     Ductless heat pumps                   | Apply I                                                      | Now                         |
| <ul> <li>Home Performance with ENERGY STAR® Rebate</li> <li>Natural gas fuel conversion</li> <li>Natural gas fuel conversion</li> <li>Natural gas home heating</li> <li>Water heat only</li> <li>Water heat only</li> <li>Torced-or furnace</li> <li>Integrated space and water heat system</li> <li>Integrated space and water heat system</li> <li>Windows</li> </ul>                                                                                                                                                                                                                                                                                                                                                                                                                                                                                                                                                                                                                                                                                                                                                                                                                                                                                                                                                                                                                                                                                                                                                                                                                                                                                                                                                                                                                                                                                                                                                                                                                                                                                                                                                                         |                                 | -                                                    | Арріу І                                                      | Arrive at site              |
| <ul> <li>Home and water heat</li> <li>Home heat only</li> <li>Water hea</li></ul>        |                                 |                                                      |                                                              | pse.com                     |
| Kourr     Forced-air furnace     Integrated space and water heat system     Mindows     Mindows     Apply Now                                                                                                                                                                                                                                                                                                                                                                                                                                                                                                                                                                                                                                                                                                                                                                                                                                                                                                                                                                                                                                                                                                                                                                                                                                                                                                                                                                                                                                                                                                                                                                                                                                                                                                                                                                                                                                                                                                                                                                                                                                   |                                 | Home and water heat     Home heat only               | Apply                                                        | Now                         |
|                                                                                                                                                                                                                                                                                                                                                                                                                                                                                                                                                                                                                                                                                                                                                                                                                                                                                                                                                                                                                                                                                                                                                                                                                                                                                                                                                                                                                                                                                                                                                                                                                                                                                                                                                                                                                                                                                                                                                                                                                                                                                                                                                 |                                 | Forced-air fumace                                    | Apply I                                                      | Now                         |
|                                                                                                                                                                                                                                                                                                                                                                                                                                                                                                                                                                                                                                                                                                                                                                                                                                                                                                                                                                                                                                                                                                                                                                                                                                                                                                                                                                                                                                                                                                                                                                                                                                                                                                                                                                                                                                                                                                                                                                                                                                                                                                                                                 |                                 |                                                      | Apply I                                                      |                             |
|                                                                                                                                                                                                                                                                                                                                                                                                                                                                                                                                                                                                                                                                                                                                                                                                                                                                                                                                                                                                                                                                                                                                                                                                                                                                                                                                                                                                                                                                                                                                                                                                                                                                                                                                                                                                                                                                                                                                                                                                                                                                                                                                                 |                                 |                                                      |                                                              | V 🦉 🧱 🖸 🗘 😜 🦣 📮 🚓 🛱 🏷 🔶 11: |