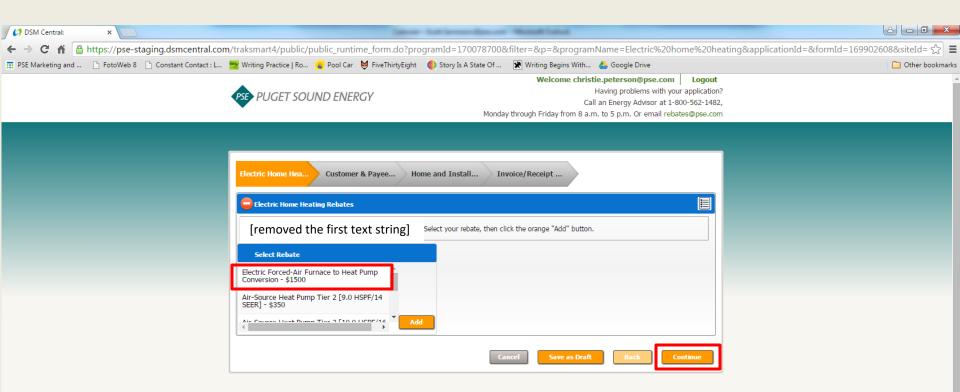

I focused on what the copy could do to provide a clearer path to completing the application.

| ← → C ☆ At Attps://pse-staging.dsmcentral.com/traksmart4/public/search_result_multiple.do                                                                                                                                                                                                                                                                                                                                                                                                                                                                                                                                                                                                                                                                                                                                                                                                                                                                                                                                                                                                                                                                                                                                                                                                                                                                                                                                                                                                                                                                                                                                                                                                                                                                                                                                                                                                                                                                                                                                                                                                                                                       |                                 |                                                      |                                                              |                             |
|-------------------------------------------------------------------------------------------------------------------------------------------------------------------------------------------------------------------------------------------------------------------------------------------------------------------------------------------------------------------------------------------------------------------------------------------------------------------------------------------------------------------------------------------------------------------------------------------------------------------------------------------------------------------------------------------------------------------------------------------------------------------------------------------------------------------------------------------------------------------------------------------------------------------------------------------------------------------------------------------------------------------------------------------------------------------------------------------------------------------------------------------------------------------------------------------------------------------------------------------------------------------------------------------------------------------------------------------------------------------------------------------------------------------------------------------------------------------------------------------------------------------------------------------------------------------------------------------------------------------------------------------------------------------------------------------------------------------------------------------------------------------------------------------------------------------------------------------------------------------------------------------------------------------------------------------------------------------------------------------------------------------------------------------------------------------------------------------------------------------------------------------------|---------------------------------|------------------------------------------------------|--------------------------------------------------------------|-----------------------------|
| I de Makeing and in fortweik is in constructions entremonitations performantes and in approximation of the second and approximations and in approximati                     |                                 |                                                      | the second set through the                                   | é ođ                        |
| We have not the set of                             |                                 |                                                      |                                                              |                             |
| <page-header>  Descente the exponent of the expon</page-header> | FotoWeb 8 Constant Contact : L. | 📩 Writing Practice   Ro 💊 Pool Car 👹 FiveThirtyEight |                                                              | C Other b                   |
| Item readers   Item readers <td></td> <td>PSE PUGET SOUND ENERGY</td> <td>Having problems with your<br/>Call an Energy Advisor at 1-800</td> <td>application?<br/>)-562-1482,</td>                                                                                                                                                                                                                                                                                                                                                                                                                                                                                                                                                                                                                                                                                                                                                                                                                                                                                                                                                                                                                          |                                 | PSE PUGET SOUND ENERGY                               | Having problems with your<br>Call an Energy Advisor at 1-800 | application?<br>)-562-1482, |
| I exidential (?)   Extra tours   I exidential (?)   I exi                                                                                                                                                                                                                                                                                                                                                                                                                                                                                                                                                                                                                                                                                                                                                                                                                                                                                                                                                                                                                                                           |                                 | Eligible Rebates & Incentives                        |                                                              |                             |
| Fectric home leading Apply Now <ul> <li>Apply Now</li> </ul> <td></td> <td>ELIGIBLE REBATES (7) MY REBATES</td> <td></td> <td></td>                                                                                                                                                                                                                                                                                                                                                                                                                                                                                                                                                                                                                                                                                                                                                                                                                                                                                                                                                                                                             |                                 | ELIGIBLE REBATES (7) MY REBATES                      |                                                              |                             |
| Function of the set                     |                                 | 🗉 Residential (7)                                    |                                                              |                             |
| <ul> <li>Het parp water heater</li> <li>Het parp water heater</li> <li>Het parp water heater</li> <li>Konge Voron</li> <li>Home Performance with ENERGY STAR®, Rebete</li> <li>Home Performance with ENERGY STAR®, Rebete</li> <li>Home Performance with ENERGY STAR®, Rebete</li> <li>Home Reformance with ENERGY STAR®, Rebete</li> <li>Netural gas fue coversion</li> <li>Home and water heat system</li> <li>Home and water heat system</li> <li>Kotural gas fue coversion</li> <li>Home and water heat system</li> <li>Kotural gas fue coversion</li> <li>Home and water heat system</li> <li>Kotural gas fue coversion</li> <li>Home and water heat system</li> <li>Kotural gas fue coversion</li> <li>Home and water heat system</li> <li>Kotural gas fue coversion</li> <li>Home and water heat system</li> <li>Kotural gas fue coversion</li> <li>Home and water heat system</li> <li>Kotural gas fue coversion</li> <li>Home and water heat system</li> <li>Kotural gas fue coversion</li> <li>Home and water heat system</li> <li>Kotural gas fue coversion</li> <li>Home and water heat system</li> <li>Kotural gas fue coversion</li> <li>Home and water heat system</li> <li>Kotural gas fue coversion</li> <li>Home and water heat system</li> <li>Kotural gas fue coversion</li> <li>Home and water heat system</li> <li>Kotural gas fue coversion</li> <li>Home and water heat system</li> <li>Kotural gas fue coversion</li> <li>Home and water heat system</li> <li>Kotural gas fue coversion</li> <li>Home and water heat system</li> <li>Kotural gas fue coversion</li> <li>Home and water heat system</li> <li>Kotural gas fue coversion</li> <li>Home and water heat system</li> <li>Kotural gas fue coversion</li> <li>Home and water heat system</li> <li>Kotural gas fue coversion</li> <li>Home and water heat system</li> <li>Kotural gas fue coversion</li> <li>Home and water heat system</li> <li>Kotural gas fue coversion</li> <li>Home and water heat system</li> <li>Home and w</li></ul>        |                                 | Heat pumps     Ductless heat pumps                   | Apply I                                                      | Now                         |
| <ul> <li>Home Performance with ENERGY STAR® Rebate</li> <li>Natural gas fuel conversion</li> <li>Natural gas fuel conversion</li> <li>Natural gas home heating</li> <li>Water heat only</li> <li>Water heat only</li> <li>Torced-or furnace</li> <li>Integrated space and water heat system</li> <li>Integrated space and water heat system</li> <li>Windows</li> </ul>                                                                                                                                                                                                                                                                                                                                                                                                                                                                                                                                                                                                                                                                                                                                                                                                                                                                                                                                                                                                                                                                                                                                                                                                                                                                                                                                                                                                                                                                                                                                                                                                                                                                                                                                                                         |                                 | -                                                    | Арріу І                                                      | Arrive at site              |
| <ul> <li>Home and water heat</li> <li>Home heat only</li> <li>Water hea</li></ul>        |                                 |                                                      |                                                              | pse.com                     |
| Kourr     Forced-air furnace     Integrated space and water heat system     Mindows     Mindows     Apply Now                                                                                                                                                                                                                                                                                                                                                                                                                                                                                                                                                                                                                                                                                                                                                                                                                                                                                                                                                                                                                                                                                                                                                                                                                                                                                                                                                                                                                                                                                                                                                                                                                                                                                                                                                                                                                                                                                                                                                                                                                                   |                                 | Home and water heat     Home heat only               | Apply                                                        | Now                         |
|                                                                                                                                                                                                                                                                                                                                                                                                                                                                                                                                                                                                                                                                                                                                                                                                                                                                                                                                                                                                                                                                                                                                                                                                                                                                                                                                                                                                                                                                                                                                                                                                                                                                                                                                                                                                                                                                                                                                                                                                                                                                                                                                                 |                                 | Forced-air fumace                                    | Apply I                                                      | Now                         |
|                                                                                                                                                                                                                                                                                                                                                                                                                                                                                                                                                                                                                                                                                                                                                                                                                                                                                                                                                                                                                                                                                                                                                                                                                                                                                                                                                                                                                                                                                                                                                                                                                                                                                                                                                                                                                                                                                                                                                                                                                                                                                                                                                 |                                 |                                                      | Apply I                                                      |                             |
|                                                                                                                                                                                                                                                                                                                                                                                                                                                                                                                                                                                                                                                                                                                                                                                                                                                                                                                                                                                                                                                                                                                                                                                                                                                                                                                                                                                                                                                                                                                                                                                                                                                                                                                                                                                                                                                                                                                                                                                                                                                                                                                                                 |                                 |                                                      |                                                              | V 🦉 🧱 🖸 🗘 😜 🦣 📮 🚓 🛱 🏷 🔶 11: |