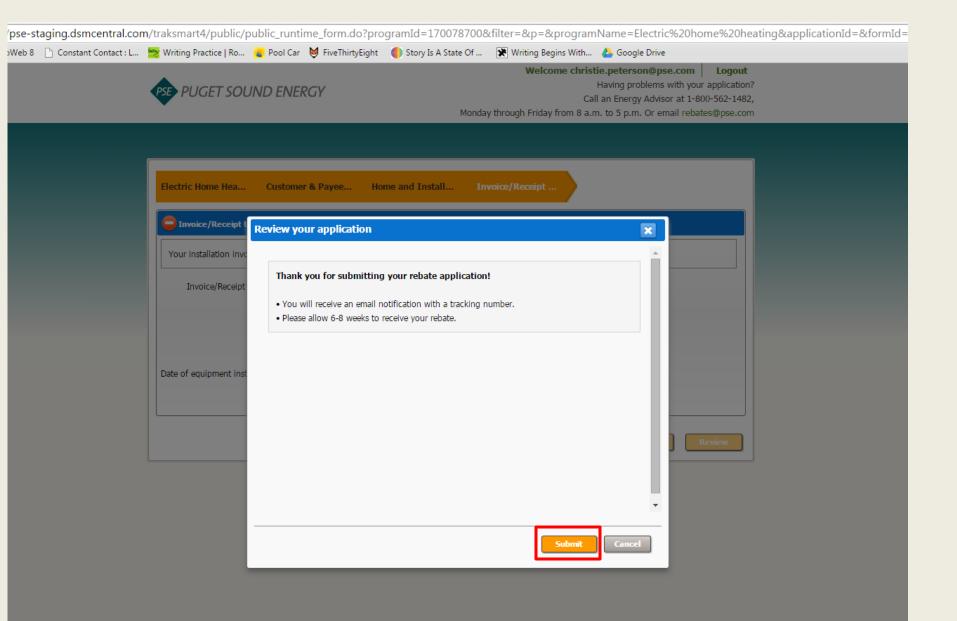

## **Rebate application process**

Puget Sound Energy's rebate application process was brought online using a third party vendor. The process was many steps and difficult to stay on the path.

I brought this to a UX writing class at School of Visual Concepts to workshop. The results are from class exercises only.

I focused on what the copy could do to provide a clearer path to completing the application.

| ← → C ☆ At Attps://pse-staging.dsmcentral.com/traksmart4/public/search_result_multiple.do                                                                                                                                                                                                                                                                                                                                                                                                                                                                                                                                                                                                                                                                                                                                                                                                                                                                                                                                                                                                                                                                                                                                                                                                                                                                                                                                                                                                                                                                                                                                                                                                                                                                                                                                                                                                                                                                                                                                                                                                                                                       |                                 |                                                      |                                                              |                             |
|-------------------------------------------------------------------------------------------------------------------------------------------------------------------------------------------------------------------------------------------------------------------------------------------------------------------------------------------------------------------------------------------------------------------------------------------------------------------------------------------------------------------------------------------------------------------------------------------------------------------------------------------------------------------------------------------------------------------------------------------------------------------------------------------------------------------------------------------------------------------------------------------------------------------------------------------------------------------------------------------------------------------------------------------------------------------------------------------------------------------------------------------------------------------------------------------------------------------------------------------------------------------------------------------------------------------------------------------------------------------------------------------------------------------------------------------------------------------------------------------------------------------------------------------------------------------------------------------------------------------------------------------------------------------------------------------------------------------------------------------------------------------------------------------------------------------------------------------------------------------------------------------------------------------------------------------------------------------------------------------------------------------------------------------------------------------------------------------------------------------------------------------------|---------------------------------|------------------------------------------------------|--------------------------------------------------------------|-----------------------------|
| I de Makeing and in fortweik is in constructions entremonitations performantes and in approximation of the second and approximations and in approximati                     |                                 |                                                      | the second set through the                                   | é ođ                        |
| We have not the set of                             |                                 |                                                      |                                                              |                             |
| <page-header>  Descente the exponent of the expon</page-header> | FotoWeb 8 Constant Contact : L. | 📩 Writing Practice   Ro 💊 Pool Car 👹 FiveThirtyEight |                                                              | C Other b                   |
| Item readers   Item readers <td></td> <td>PSE PUGET SOUND ENERGY</td> <td>Having problems with your<br/>Call an Energy Advisor at 1-800</td> <td>application?<br/>)-562-1482,</td>                                                                                                                                                                                                                                                                                                                                                                                                                                                                                                                                                                                                                                                                                                                                                                                                                                                                                                                                                                                                                          |                                 | PSE PUGET SOUND ENERGY                               | Having problems with your<br>Call an Energy Advisor at 1-800 | application?<br>)-562-1482, |
| I exidential (?)   Extra tours   I exidential (?)   I exi                                                                                                                                                                                                                                                                                                                                                                                                                                                                                                                                                                                                                                                                                                                                                                                                                                                                                                                                                                                                                                                           |                                 | Eligible Rebates & Incentives                        |                                                              |                             |
| Fectric home leading Apply Now <ul> <li>Apply Now</li> </ul> <td></td> <td>ELIGIBLE REBATES (7) MY REBATES</td> <td></td> <td></td>                                                                                                                                                                                                                                                                                                                                                                                                                                                                                                                                                                                                                                                                                                                                                                                                                                                                                                                                                                                                             |                                 | ELIGIBLE REBATES (7) MY REBATES                      |                                                              |                             |
| Function of the set                     |                                 | 🗉 Residential (7)                                    |                                                              |                             |
| <ul> <li>Het parp water heater</li> <li>Het parp water heater</li> <li>Het parp water heater</li> <li>Konge Voron</li> <li>Home Performance with ENERGY STAR®, Rebete</li> <li>Home Performance with ENERGY STAR®, Rebete</li> <li>Home Performance with ENERGY STAR®, Rebete</li> <li>Home Reformance with ENERGY STAR®, Rebete</li> <li>Netural gas fue coversion</li> <li>Home and water heat system</li> <li>Home and water heat system</li> <li>Kotural gas fue coversion</li> <li>Home and water heat system</li> <li>Kotural gas fue coversion</li> <li>Home and water heat system</li> <li>Kotural gas fue coversion</li> <li>Home and water heat system</li> <li>Kotural gas fue coversion</li> <li>Home and water heat system</li> <li>Kotural gas fue coversion</li> <li>Home and water heat system</li> <li>Kotural gas fue coversion</li> <li>Home and water heat system</li> <li>Kotural gas fue coversion</li> <li>Home and water heat system</li> <li>Kotural gas fue coversion</li> <li>Home and water heat system</li> <li>Kotural gas fue coversion</li> <li>Home and water heat system</li> <li>Kotural gas fue coversion</li> <li>Home and water heat system</li> <li>Kotural gas fue coversion</li> <li>Home and water heat system</li> <li>Kotural gas fue coversion</li> <li>Home and water heat system</li> <li>Kotural gas fue coversion</li> <li>Home and water heat system</li> <li>Kotural gas fue coversion</li> <li>Home and water heat system</li> <li>Kotural gas fue coversion</li> <li>Home and water heat system</li> <li>Kotural gas fue coversion</li> <li>Home and water heat system</li> <li>Kotural gas fue coversion</li> <li>Home and water heat system</li> <li>Kotural gas fue coversion</li> <li>Home and water heat system</li> <li>Kotural gas fue coversion</li> <li>Home and water heat system</li> <li>Kotural gas fue coversion</li> <li>Home and water heat system</li> <li>Kotural gas fue coversion</li> <li>Home and water heat system</li> <li>Home and w</li></ul>        |                                 | Heat pumps     Ductless heat pumps                   | Apply I                                                      | Now                         |
| <ul> <li>Home Performance with ENERGY STAR® Rebate</li> <li>Natural gas fuel conversion</li> <li>Natural gas fuel conversion</li> <li>Natural gas home heating</li> <li>Water heat only</li> <li>Water heat only</li> <li>Torced-or furnace</li> <li>Integrated space and water heat system</li> <li>Integrated space and water heat system</li> <li>Windows</li> </ul>                                                                                                                                                                                                                                                                                                                                                                                                                                                                                                                                                                                                                                                                                                                                                                                                                                                                                                                                                                                                                                                                                                                                                                                                                                                                                                                                                                                                                                                                                                                                                                                                                                                                                                                                                                         |                                 | -                                                    | Арріу І                                                      | Arrive at site              |
| <ul> <li>Home and water heat</li> <li>Home heat only</li> <li>Water hea</li></ul>        |                                 |                                                      |                                                              | pse.com                     |
| Kourr     Forced-air furnace     Integrated space and water heat system     Mindows     Mindows     Apply Now                                                                                                                                                                                                                                                                                                                                                                                                                                                                                                                                                                                                                                                                                                                                                                                                                                                                                                                                                                                                                                                                                                                                                                                                                                                                                                                                                                                                                                                                                                                                                                                                                                                                                                                                                                                                                                                                                                                                                                                                                                   |                                 | Home and water heat     Home heat only               | Apply                                                        | Now                         |
|                                                                                                                                                                                                                                                                                                                                                                                                                                                                                                                                                                                                                                                                                                                                                                                                                                                                                                                                                                                                                                                                                                                                                                                                                                                                                                                                                                                                                                                                                                                                                                                                                                                                                                                                                                                                                                                                                                                                                                                                                                                                                                                                                 |                                 | Forced-air fumace                                    | Apply I                                                      | Now                         |
|                                                                                                                                                                                                                                                                                                                                                                                                                                                                                                                                                                                                                                                                                                                                                                                                                                                                                                                                                                                                                                                                                                                                                                                                                                                                                                                                                                                                                                                                                                                                                                                                                                                                                                                                                                                                                                                                                                                                                                                                                                                                                                                                                 |                                 |                                                      | Apply I                                                      |                             |
|                                                                                                                                                                                                                                                                                                                                                                                                                                                                                                                                                                                                                                                                                                                                                                                                                                                                                                                                                                                                                                                                                                                                                                                                                                                                                                                                                                                                                                                                                                                                                                                                                                                                                                                                                                                                                                                                                                                                                                                                                                                                                                                                                 |                                 |                                                      |                                                              | V 🦉 🧱 🖸 🗘 😜 🦣 📮 🚓 🛱 🏷 🔶 11: |