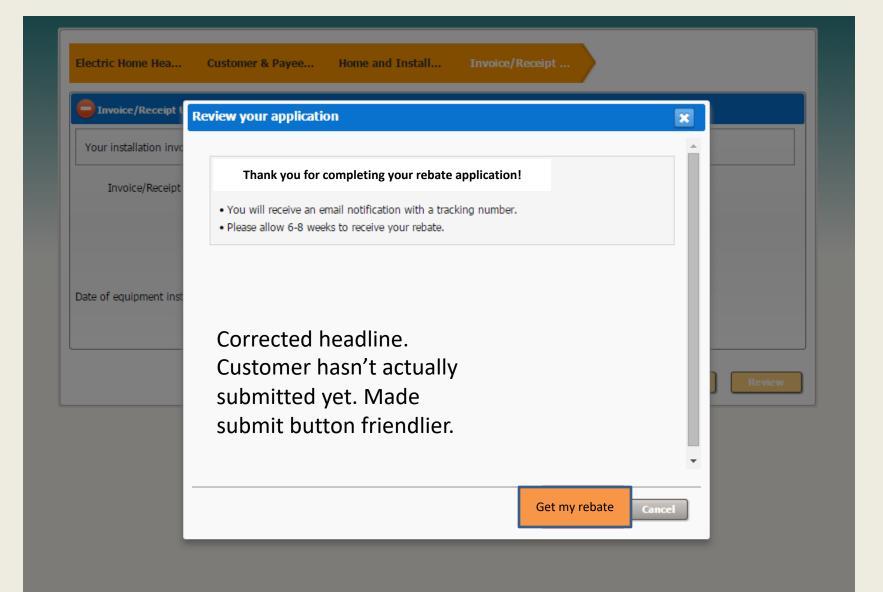

## **Rebate application process**

Puget Sound Energy's rebate application process was brought online using a third party vendor. The process was many steps and difficult to stay on the path.

I brought this to a UX writing class at School of Visual Concepts to workshop. The results are from class exercises only.

I focused on what the copy could do to provide a clearer path to completing the application.

| ← → C ☆ At Attps://pse-staging.dsmcentral.com/traksmart4/public/search_result_multiple.do                                                                                                                                                                                                                                                                                                                                                                                                                                                                                                                                                                                                                                                                                                                                                                                                                                                                                                                                                                                                                                                                                                                                                                                                                                                                                                                                                                                                                                                                                                                                                                                                                                                                                                                                                                                                                                                                                                                                                                                                                                                       |                                 |                                                      |                                                              |                             |
|-------------------------------------------------------------------------------------------------------------------------------------------------------------------------------------------------------------------------------------------------------------------------------------------------------------------------------------------------------------------------------------------------------------------------------------------------------------------------------------------------------------------------------------------------------------------------------------------------------------------------------------------------------------------------------------------------------------------------------------------------------------------------------------------------------------------------------------------------------------------------------------------------------------------------------------------------------------------------------------------------------------------------------------------------------------------------------------------------------------------------------------------------------------------------------------------------------------------------------------------------------------------------------------------------------------------------------------------------------------------------------------------------------------------------------------------------------------------------------------------------------------------------------------------------------------------------------------------------------------------------------------------------------------------------------------------------------------------------------------------------------------------------------------------------------------------------------------------------------------------------------------------------------------------------------------------------------------------------------------------------------------------------------------------------------------------------------------------------------------------------------------------------|---------------------------------|------------------------------------------------------|--------------------------------------------------------------|-----------------------------|
| I de Makeing and in fortweik is in constructions entremonitations performantes and in approximation of the second and approximations and in approximati                     |                                 |                                                      | the second set through the                                   | é ođ                        |
| We have not the set of                             |                                 |                                                      |                                                              |                             |
| <page-header>  Descente the exponent of the expon</page-header> | FotoWeb 8 Constant Contact : L. | 📩 Writing Practice   Ro 💊 Pool Car 👹 FiveThirtyEight |                                                              | C Other b                   |
| Item readers   Item readers <td></td> <td>PSE PUGET SOUND ENERGY</td> <td>Having problems with your<br/>Call an Energy Advisor at 1-800</td> <td>application?<br/>)-562-1482,</td>                                                                                                                                                                                                                                                                                                                                                                                                                                                                                                                                                                                                                                                                                                                                                                                                                                                                                                                                                                                                                          |                                 | PSE PUGET SOUND ENERGY                               | Having problems with your<br>Call an Energy Advisor at 1-800 | application?<br>)-562-1482, |
| I exidential (?)   Extra tours   I exidential (?)   I exi                                                                                                                                                                                                                                                                                                                                                                                                                                                                                                                                                                                                                                                                                                                                                                                                                                                                                                                                                                                                                                                           |                                 | Eligible Rebates & Incentives                        |                                                              |                             |
| Fectric home leading Apply Now <ul> <li>Apply Now</li> </ul> <td></td> <td>ELIGIBLE REBATES (7) MY REBATES</td> <td></td> <td></td>                                                                                                                                                                                                                                                                                                                                                                                                                                                                                                                                                                                                                                                                                                                                                                                                                                                                                                                                                                                                             |                                 | ELIGIBLE REBATES (7) MY REBATES                      |                                                              |                             |
| Function of the set                     |                                 | 🗉 Residential (7)                                    |                                                              |                             |
| <ul> <li>Het parp water heater</li> <li>Het parp water heater</li> <li>Het parp water heater</li> <li>Konge Voron</li> <li>Home Performance with ENERGY STAR®, Rebete</li> <li>Home Performance with ENERGY STAR®, Rebete</li> <li>Home Performance with ENERGY STAR®, Rebete</li> <li>Home Reformance with ENERGY STAR®, Rebete</li> <li>Netural gas fue coversion</li> <li>Home and water heat system</li> <li>Home and water heat system</li> <li>Kotural gas fue coversion</li> <li>Home and water heat system</li> <li>Kotural gas fue coversion</li> <li>Home and water heat system</li> <li>Kotural gas fue coversion</li> <li>Home and water heat system</li> <li>Kotural gas fue coversion</li> <li>Home and water heat system</li> <li>Kotural gas fue coversion</li> <li>Home and water heat system</li> <li>Kotural gas fue coversion</li> <li>Home and water heat system</li> <li>Kotural gas fue coversion</li> <li>Home and water heat system</li> <li>Kotural gas fue coversion</li> <li>Home and water heat system</li> <li>Kotural gas fue coversion</li> <li>Home and water heat system</li> <li>Kotural gas fue coversion</li> <li>Home and water heat system</li> <li>Kotural gas fue coversion</li> <li>Home and water heat system</li> <li>Kotural gas fue coversion</li> <li>Home and water heat system</li> <li>Kotural gas fue coversion</li> <li>Home and water heat system</li> <li>Kotural gas fue coversion</li> <li>Home and water heat system</li> <li>Kotural gas fue coversion</li> <li>Home and water heat system</li> <li>Kotural gas fue coversion</li> <li>Home and water heat system</li> <li>Kotural gas fue coversion</li> <li>Home and water heat system</li> <li>Kotural gas fue coversion</li> <li>Home and water heat system</li> <li>Kotural gas fue coversion</li> <li>Home and water heat system</li> <li>Kotural gas fue coversion</li> <li>Home and water heat system</li> <li>Kotural gas fue coversion</li> <li>Home and water heat system</li> <li>Home and w</li></ul>        |                                 | Heat pumps     Ductless heat pumps                   | Apply I                                                      | Now                         |
| <ul> <li>Home Performance with ENERGY STAR® Rebate</li> <li>Natural gas fuel conversion</li> <li>Natural gas fuel conversion</li> <li>Natural gas home heating</li> <li>Water heat only</li> <li>Water heat only</li> <li>Torced-or furnace</li> <li>Integrated space and water heat system</li> <li>Integrated space and water heat system</li> <li>Windows</li> </ul>                                                                                                                                                                                                                                                                                                                                                                                                                                                                                                                                                                                                                                                                                                                                                                                                                                                                                                                                                                                                                                                                                                                                                                                                                                                                                                                                                                                                                                                                                                                                                                                                                                                                                                                                                                         |                                 | -                                                    | Арріу І                                                      | Arrive at site              |
| <ul> <li>Home and water heat</li> <li>Home heat only</li> <li>Water hea</li></ul>        |                                 |                                                      |                                                              | pse.com                     |
| Kourr     Forced-air furnace     Integrated space and water heat system     Mindows     Mindows     Apply Now                                                                                                                                                                                                                                                                                                                                                                                                                                                                                                                                                                                                                                                                                                                                                                                                                                                                                                                                                                                                                                                                                                                                                                                                                                                                                                                                                                                                                                                                                                                                                                                                                                                                                                                                                                                                                                                                                                                                                                                                                                   |                                 | Home and water heat     Home heat only               | Apply                                                        | Now                         |
|                                                                                                                                                                                                                                                                                                                                                                                                                                                                                                                                                                                                                                                                                                                                                                                                                                                                                                                                                                                                                                                                                                                                                                                                                                                                                                                                                                                                                                                                                                                                                                                                                                                                                                                                                                                                                                                                                                                                                                                                                                                                                                                                                 |                                 | Forced-air fumace                                    | Apply I                                                      | Now                         |
|                                                                                                                                                                                                                                                                                                                                                                                                                                                                                                                                                                                                                                                                                                                                                                                                                                                                                                                                                                                                                                                                                                                                                                                                                                                                                                                                                                                                                                                                                                                                                                                                                                                                                                                                                                                                                                                                                                                                                                                                                                                                                                                                                 |                                 |                                                      | Apply I                                                      |                             |
|                                                                                                                                                                                                                                                                                                                                                                                                                                                                                                                                                                                                                                                                                                                                                                                                                                                                                                                                                                                                                                                                                                                                                                                                                                                                                                                                                                                                                                                                                                                                                                                                                                                                                                                                                                                                                                                                                                                                                                                                                                                                                                                                                 |                                 |                                                      |                                                              | V 🦉 🧱 🖸 🗘 😜 🦣 📮 🚓 🛱 🏷 🔶 11: |